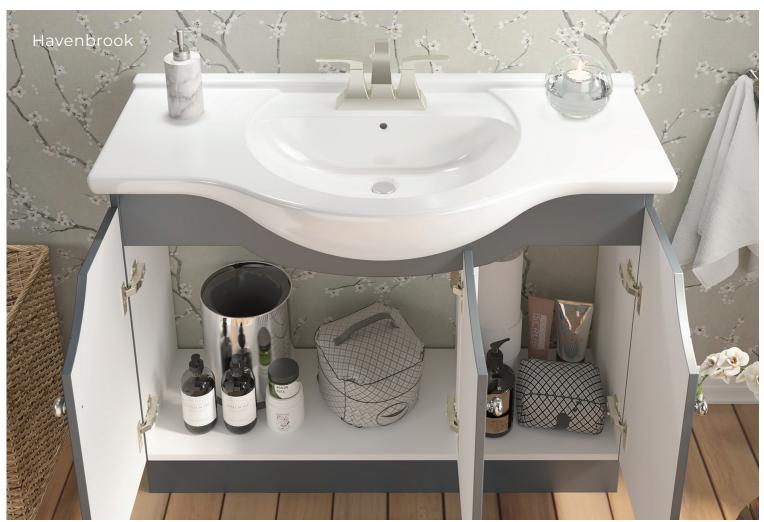

A twist on the classic pedestal sink. A full-size bowl is paired with a narrow base cabinet—for added storage without sacrificing floor or sink space.

Exeter

Sleek, sharp, and minimalist, our modern vanities are more than meets the eye. They're as functional as they are beautiful, with soft-close doors for peace and quiet, extra-deep drawers for storing bottles and supplies, and durable painted finishes that withstand the trials of daily use.