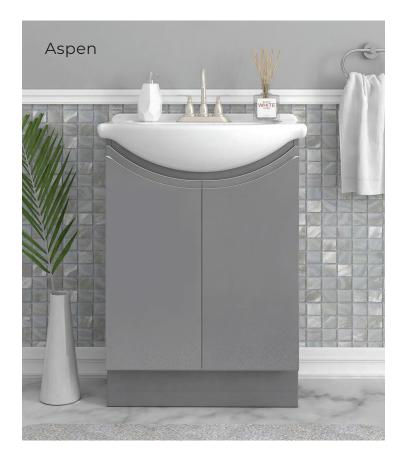

A twist on the classic pedestal sink. A full-size bowl is paired with a narrow base cabinet—for added storage without sacrificing floor or sink space.

Exeter

Sleek, sharp, and minimalist, our modern vanities are more than meets the eye. They're as functional as they are beautiful, with soft-close doors for peace and quiet, extra-deep drawers for storing bottles and supplies, and durable painted finishes that withstand the trials of daily use.