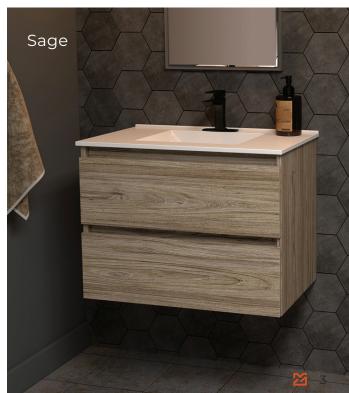

### COMPACT, MODERN & MINIMAL

When designing for a condo, powder room, or tight space, we know the importance of balancing maximum functionality with minimal square footage. Our compact vanities are made with space-saving features like handle-less doors, plus storage-maximizing features like full-depth drawers. We offer floating vanity designs for more floor space and a spacious feel.