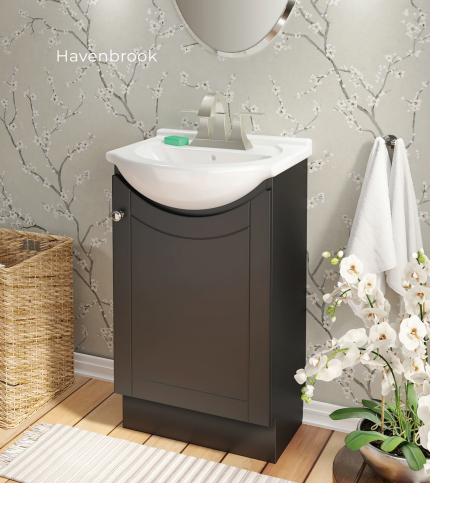

### COMPACT, MODERN & MINIMAL

When designing for a condo, powder room, or tight space, we know the importance of balancing maximum functionality with minimal square footage. Our compact vanities are made with space-saving features like handle-less doors, plus storage-maximizing features like full-depth drawers. We offer floating vanity designs for more floor space and a spacious feel.

A twist on the classic pedestal sink. A full-size bowl is paired with a narrow base cabinet—for added storage without sacrificing floor or sink space.

Exeter

Sleek, sharp, and minimalist, our modern vanities are more than meets the eye. They're as functional as they are beautiful, with soft-close doors for peace and quiet, extra-deep drawers for storing bottles and supplies, and durable painted finishes that withstand the trials of daily use.