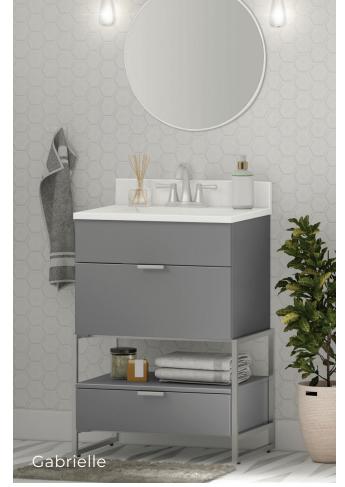

### COMPACT, MODERN & MINIMAL

When designing for a condo, powder room, or tight space, we know the importance of balancing maximum functionality with minimal square footage. Our compact vanities are made with space-saving features like handle-less doors, plus storage-maximizing features like full-depth drawers. We offer floating vanity designs for more floor space and a spacious feel.