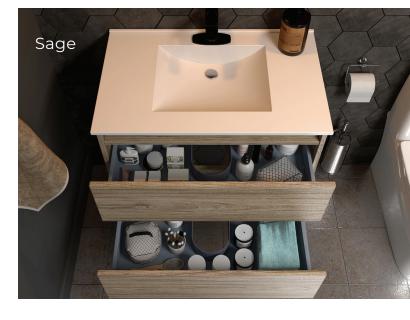

### COMPACT, MODERN & MINIMAL

When designing for a condo, powder room, or tight space, we know the importance of balancing maximum functionality with minimal square footage. Our compact vanities are made with space-saving features like handle-less doors, plus storage-maximizing features like full-depth drawers. We offer floating vanity designs for more floor space and a spacious feel.