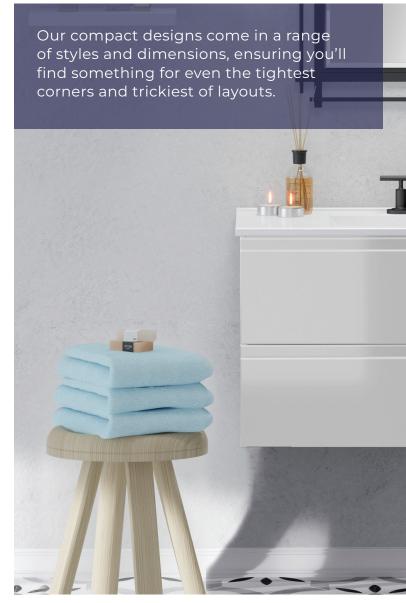

### COMPACT, MODERN & MINIMAL

When designing for a condo, powder room, or tight space, we know the importance of balancing maximum functionality with minimal square footage. Our compact vanities are made with space-saving features like handle-less doors, plus storage-maximizing features like full-depth drawers. We offer floating vanity designs for more floor space and a spacious feel.