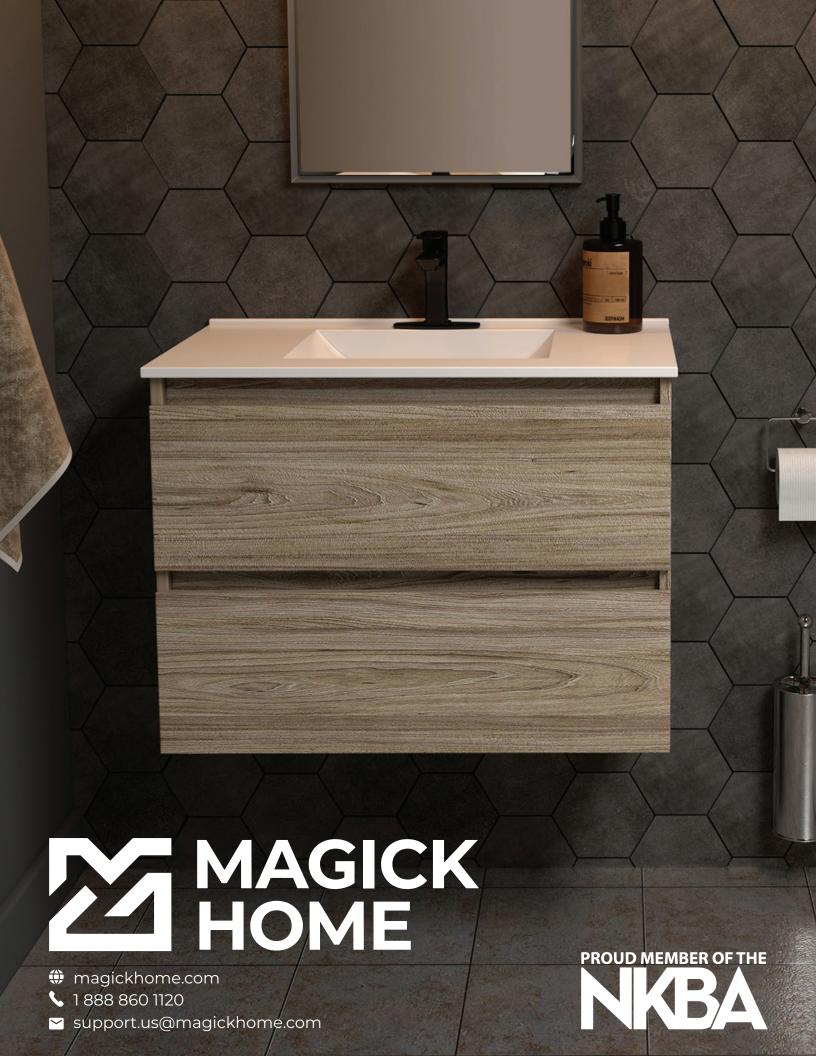

### COMPACT, MODERN & MINIMAL

When designing for a condo, powder room, or tight space, we know the importance of balancing maximum functionality with minimal square footage. Our compact vanities are made with space-saving features like handle-less doors, plus storage-maximizing features like full-depth drawers. We offer floating vanity designs for more floor space and a spacious feel.