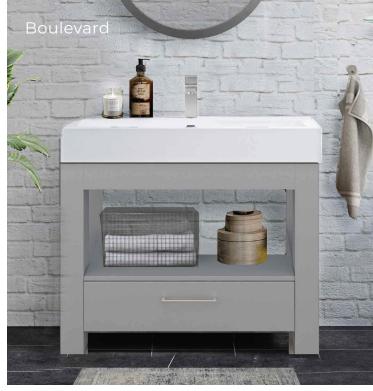

### COMPACT, MODERN & MINIMAL

When designing for a condo, powder room, or tight space, we know the importance of balancing maximum functionality with minimal square footage. Our compact vanities are made with space-saving features like handle-less doors, plus storage-maximizing features like full-depth drawers. We offer floating vanity designs for more floor space and a spacious feel.