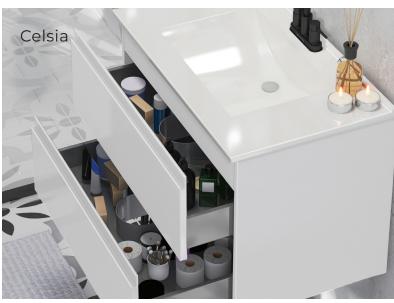

### COMPACT, MODERN & MINIMAL

When designing for a condo, powder room, or tight space, we know the importance of balancing maximum functionality with minimal square footage. Our compact vanities are made with space-saving features like handle-less doors, plus storage-maximizing features like full-depth drawers. We offer floating vanity designs for more floor space and a spacious feel.