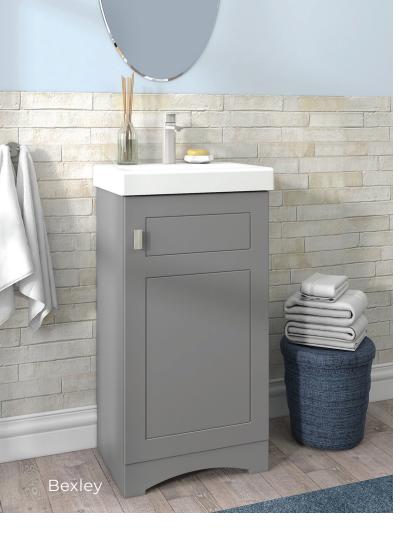

### COMPACT, MODERN & MINIMAL

When designing for a condo, powder room, or tight space, we know the importance of balancing maximum functionality with minimal square footage. Our compact vanities are made with space-saving features like handle-less doors, plus storage-maximizing features like full-depth drawers. We offer floating vanity designs for more floor space and a spacious feel.