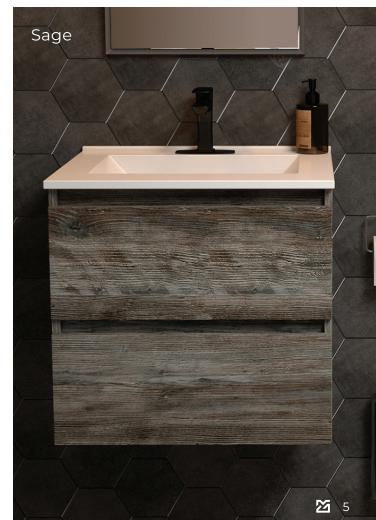

### COMPACT, MODERN & MINIMAL

When designing for a condo, powder room, or tight space, we know the importance of balancing maximum functionality with minimal square footage. Our compact vanities are made with space-saving features like handle-less doors, plus storage-maximizing features like full-depth drawers. We offer floating vanity designs for more floor space and a spacious feel.