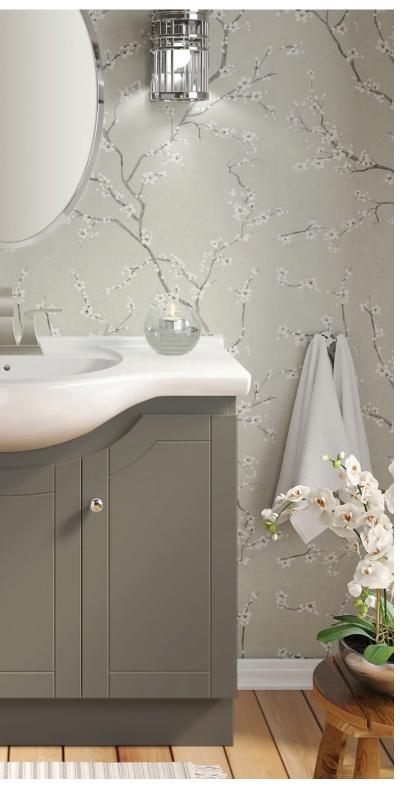

A twist on the classic pedestal sink. A full-size bowl is paired with a narrow base cabinet—for added storage without sacrificing floor or sink space.

Exeter

Sleek, sharp, and minimalist, our modern vanities are more than meets the eye. They're as functional as they are beautiful, with soft-close doors for peace and quiet, extra-deep drawers for storing bottles and supplies, and durable painted finishes that withstand the trials of daily use.