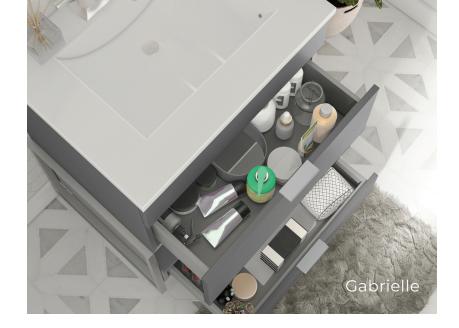

### COMPACT, MODERN & MINIMAL

When designing for a condo, powder room, or tight space, we know the importance of balancing maximum functionality with minimal square footage. Our compact vanities are made with space-saving features like handle-less doors, plus storage-maximizing features like full-depth drawers. We offer floating vanity designs for more floor space and a spacious feel.