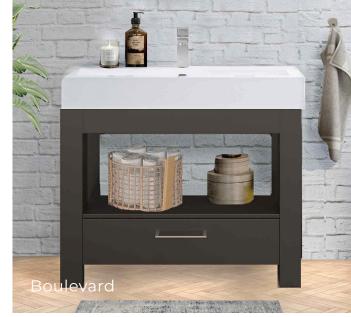

A twist on the classic pedestal sink. A full-size bowl is paired with a narrow base cabinet—for added storage without sacrificing floor or sink space.

Exeter

Sleek, sharp, and minimalist, our modern vanities are more than meets the eye. They're as functional as they are beautiful, with soft-close doors for peace and quiet, extra-deep drawers for storing bottles and supplies, and durable painted finishes that withstand the trials of daily use.

Our modern collection is full of angular shapes and simple forms, adding a clean, contemporary coolness to your space.