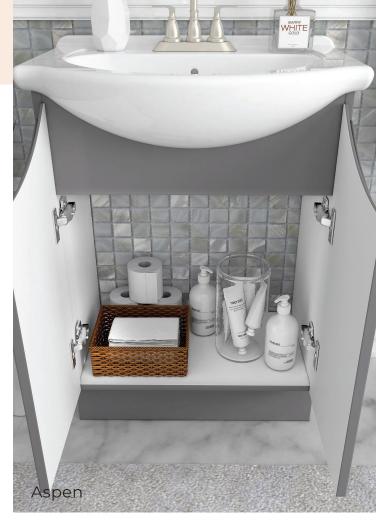

A twist on the classic pedestal sink. A full-size bowl is paired with a narrow base cabinet—for added storage without sacrificing floor or sink space.

Exeter

Sleek, sharp, and minimalist, our modern vanities are more than meets the eye. They're as functional as they are beautiful, with soft-close doors for peace and quiet, extra-deep drawers for storing bottles and supplies, and durable painted finishes that withstand the trials of daily use.