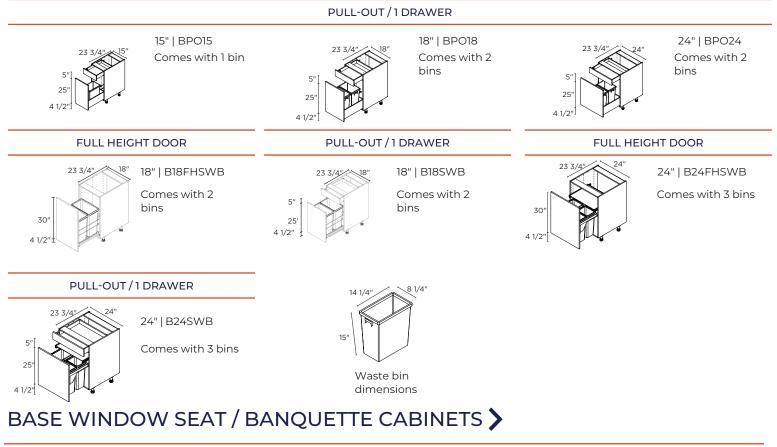

### WASTE/RECYCLE CABINETS >

#### 1 DRAWER

30" | BWS3010 36" | BWS3610

This window seat is 14 ½" high (including legs) x 24" deep."

30" | BWS3015 36" | BWS3615

This window seat is 19 ½" high (including legs) x 24" deep."