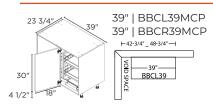

#### BLIND CORNER WITH SHELF

Min. 42 3/4" doesn't allow for filler/hardware clearance. Max. 48 3/4" is with 6" filler attached to be flush with door (filler not included).

Min. 45 3/4" doesn't allow for filler/hardware clearance.  $_{41/2"}$ Max. 48 3/4" is with 6" filler attached to be flush with door (filler not included).