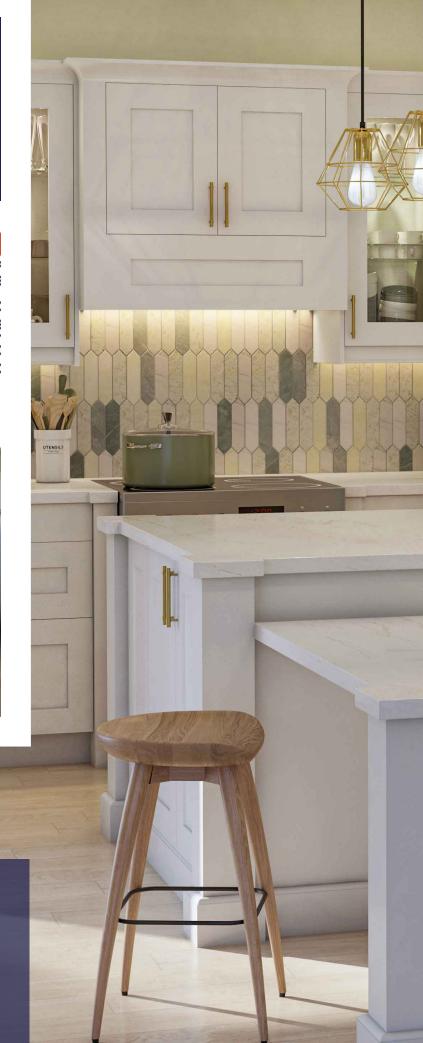

## SUPERIOR CONSTRUCTION

## THE DIFFERENCE IS IN THE DETAILS

5/8-inch side gables for superior strength & durability.

2 Sleek slimline metal or solid wood dovetail drawer boxes with full-extension undermount glides hold up to 75 lbs.

**3** Water- and stain-resistant melamine interior cabinet boxes.

4 3/4-inch full-depth shelves for heavier storage capacity.

**5** Designer linen pattern interior.

**6** Frameless full-access construction eliminates the face frame around cabinets for a modern look & extra storage space.