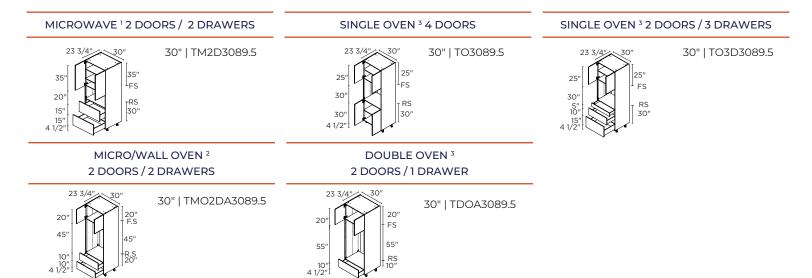

### 84 1/2" H TALL APPLIANCE CABINETS 🗲

RS = Reinforced Shelf. FS = Fixed Shelf. Appliance cut-out sizes: (use of a filler is required and must be ordered separately): 1 28 1/2" width x 18 1/2" high. 2 28 1/2" width x 43 1/2" high. 3 28 1/2" width x 53 1/2" high. 4 28 1/2" width x 28 1/2" high.