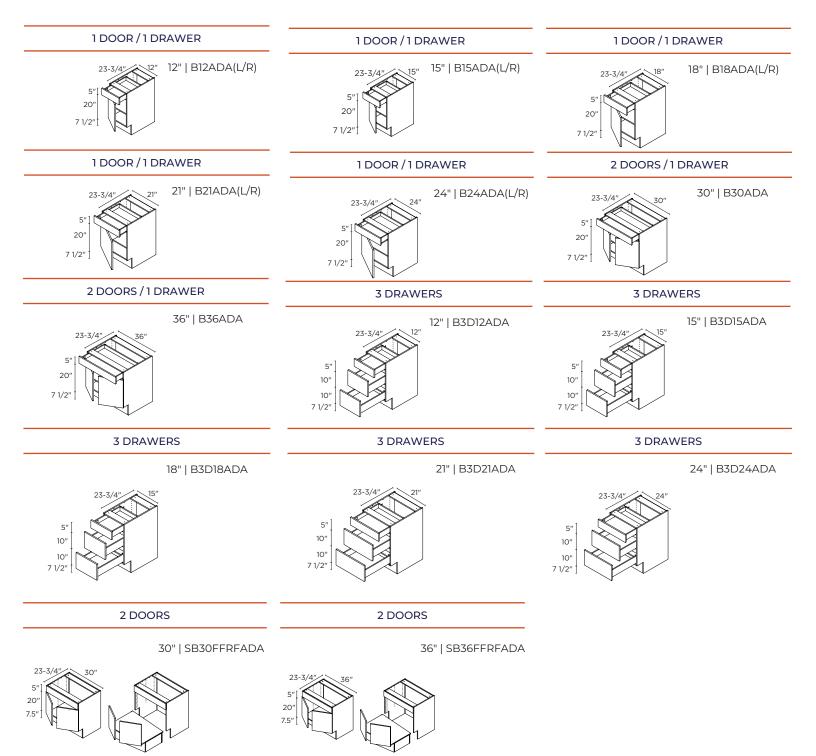

# VANITY CABINETS

All cabinets are produced with white interiors. Vanity cabinets are not available with solid wood dovetail drawers.

# STANDARD VANITIES

# UNIVERSAL CABINETS

Produced with white interiors.

### UNIVERSAL VANITY CABINETS >