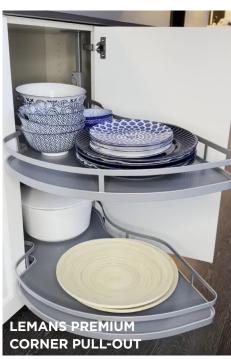

### BLIND CORNER WITH PREMIUM LEMANS PULL-OUT

#### BASE BLIND CORNER WITH MAGICK PULL-OUT

Min. pull 42 3/4" from back wall. Max. pull 48 3/4" from back wall. Min. pull does not include hardware clearance.

#### For Magick Corner Pull-Out: left-opening shown below.