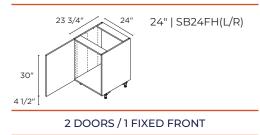

# 24" | SB24FF(L/R)

24" | SB24-2FH 27" | SB27FH 30" | SB30FH 33" | SB33FH 36" | SB36FH