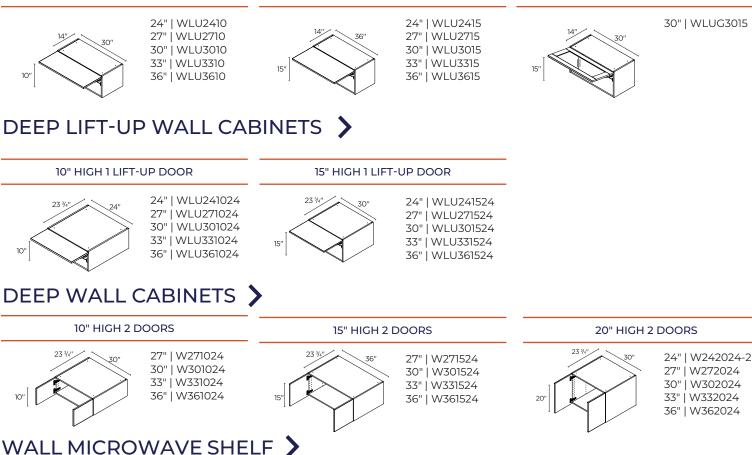

# WALL CABINET OPTIONS

Our wall and glass door wall cabinets are 14" deep while our deep and corner wall cabinets are 24" deep. Height and width options are listed with each cabinet.

### WALL CABINETS >

30" | WG3040

36" | WG3640

35"

5"

40" HIGH 1 GLASS DOOR\* / 1 DRAWER

15" HIGH 1 LIFT-UP DOOR

30" |WG1540A(L/R) 36" |WG1840A(L/R)

10" HIGH 1 LIFT-UP DOOR

#### 15" HIGH

The cabinet features a matching interior. Shelf is removable.

30" | WMS3015

SPECIALTY WALL CABINETS >

#### WALL OPEN SHELF

9" | WOS930 Vertical or horizontal

installation.

#### WALL WINE RACK

14 13/16"

9" | WWC930

Vertical or horizontal installation.

15" HIGH 1 GLASS LIFT-UP DOOR\*

# CORNER WALL CABINETS

#### 2 DOORS / 3 DRAWERS / **2 INNER DRAWERS**

4 DOORS / 3 DRAWERS / 2 INNER DRAWERS

23 3/4"

30

20'

10" 10" 10"

41/2

30'

30"

-F.S

-FS

30'

30" | T3DA302484.5I2

#### 2 DOORS / 2 DRAWERS / **2 INNER DRAWERS**

30″

F.S

30″

15" | T2D152484.5I2(L/R) 18" | T2D182484.5I2(L/R) 24" | T2D242484.5I2(L/R)

4 DOORS / 2 DRAWERS / **2 INNER DRAWERS** 

30" | T2D302484.5I2