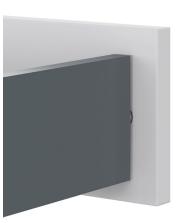

#### **OUR CABINETS ARE REACHING NEW HEIGHTS!**

Introducing our 40" H uppers & 94.5" H tall cabinets available in a wide range of widths! Plus, we now offer upgraded solid wood dovetail drawer boxes, made with a fully captivated plywood drawer bottom!

## **GREATER DESIGNABILITY**

**EXTRA HIGH CABINETS** 

UPGRADED DRAWER BOX Solid wood dovetail

STANDARD DRAWER BOX Sleek slimline metal