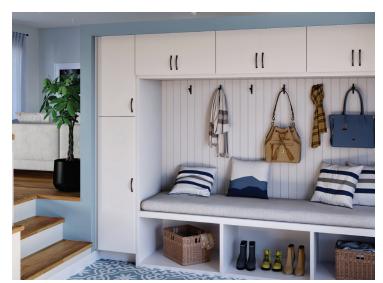

## CABINETRY FOR THE WHOLE HOME

It's easy to combine MagickHome cabinets to create functional and beautiful storage for your whole home: the mudroom, entertaining spaces, office, laundry room, bathroom, and more!