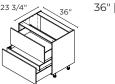

# **BASE CABINET OPTIONS**

These cabinets are 34 <sup>1</sup>/<sub>2</sub>" high (including legs) x 24" deep. Width options are listed with each cabinet.