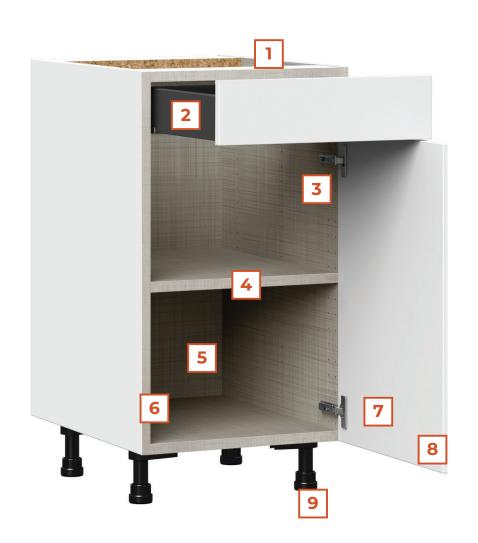

## SUPERIOR CONSTRUCTION

## THE DIFFERENCE IS IN THE DETAILS

5/8-inch side gables for superior strength & durability.

2 Sleek slimline metal or solid wood dovetail drawer boxes with full-extension undermount glides hold up to 75 lbs.

**3** Water- and stain-resistant melamine interior cabinet boxes.

4 3/4-inch full-depth shelves for heavier storage capacity.

**5** Designer linen pattern interior.

**6** Frameless full-access construction eliminates the face frame around cabinets for a modern look & extra storage space.

7 Tool-free press-in hinges are easy to adjust.

8 Soft-close doors and drawers for quiet use.

**9** Pre-installed adjustable legs provide easy levelling on uneven floors.