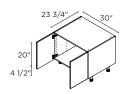

# **BASE CABINET OPTIONS**

These cabinets are 34 <sup>1</sup>/<sub>2</sub>" high (including legs) x 24" deep. Width options are listed with each cabinet.

### BASE CABINETS >