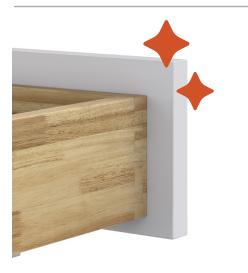

#### **OUR CABINETS ARE REACHING NEW HEIGHTS!**

Introducing our 40" H uppers & 94.5" H tall cabinets available in a wide range of widths! Plus, we now offer upgraded solid wood dovetail drawer boxes, made with a fully captivated plywood drawer bottom!

## **GREATER DESIGNABILITY**

**EXTRA HIGH CABINETS** 

UPGRADED DRAWER BOX Solid wood dovetail

STANDARD DRAWER BOX Sleek slimline metal