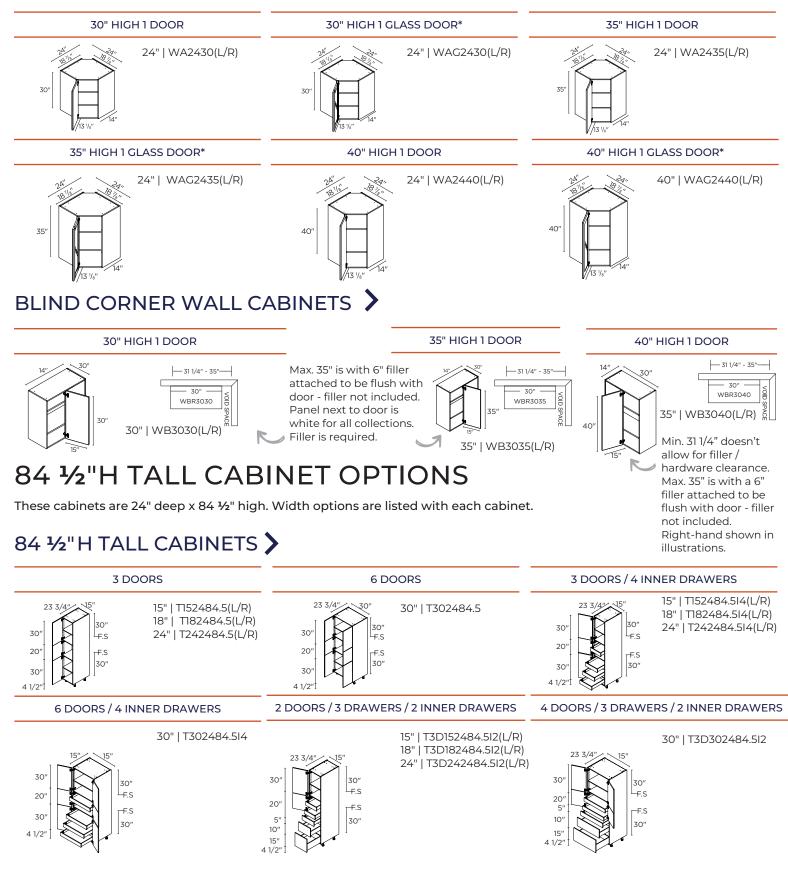

### CORNER CABINETS >

#### BLIND CORNER WITH SHELF

Min. 42 3/4" doesn't allow for filler/hardware clearance. Max. 48 3/4" is with 6" filler attached to be flush with door (filler not included).

Min. 45 3/4" doesn't allow for filler/hardware clearance.  $_{41/2"}$ Max. 48 3/4" is with 6" filler attached to be flush with door (filler not included).

#### BLIND CORNER WITH LEMANS PULL-OUT

39" | BBCL39LC 39" | BBCR39LC

#### BASE BLIND CORNER WITH MAGICK PULL-OUT

Min. pull 42 3/4" from back wall. Max. pull 48 3/4" from back wall. Min. pull does not include hardware clearance.

#### For Magick Corner Pull-Out: left-opening shown below.

#### BASE CORNER WITH SHELF

36" | BC36(L/R)

#### 36" | BC36LS(L/R)

BASE CORNER WITH LAZY SUSAN

### BLIND CORNER WITH PREMIUM LEMANS PULL-OUT

# BASE CORNER WITH PREMIUM LAZY SUSAN

2 DOORS

36" | BC36LSP(L/R)

Lazy Susan and Premium Lazy Susan rod height adjustments: Minimum: 23 5/8" Maximum: 28 3/4"

# 89 <sup>1</sup>/<sub>2</sub>"H TALL CABINET OPTIONS

Choose from our extensive collection of tall cabinets available in all the shapes and sizes you need. These cabinets are 24" deep x 89 ½" high. Width options are listed with each cabinet.

# 94 <sup>1</sup>/<sub>2</sub>"H TALL CABINET OPTIONS

Choose from our extensive collection of tall cabinets available in all the shapes and sizes you need. These cabinets are 24" deep x 94 <sup>1</sup>/<sub>2</sub>" high. Width options are listed with each cabinet.

### 84 1/2" H TALL APPLIANCE CABINETS 🗲

RS = Reinforced Shelf. FS = Fixed Shelf. Appliance cut-out sizes: (use of a filler is required and must be ordered separately): 1 28 1/2" width x 18 1/2" high. 2 28 1/2" width x 43 1/2" high. 3 28 1/2" width x 53 1/2" high. 4 28 1/2" width x 28 1/2" high.

RS = Reinforced Shelf. FS = Fixed Shelf. Appliance cut-out sizes: (use of a filler is required and must be ordered separately):  $^{1}28 1/2"$  width x 18 1/2" high.  $^{2}28 1/2"$  width x 43 1/2" high.  $^{3}28 1/2"$  width x 53 1/2" high.  $^{4}28 1/2"$  width x 28 1/2" high.

RS = Reinforced Shelf. FS = Fixed Shelf. Appliance cut-out sizes: (use of a filler is required and must be ordered separately):  $^{1}28 \frac{1}{2}$  width x 18  $\frac{1}{2}$  high.  $^{2}28 \frac{1}{2}$  width x 43  $\frac{1}{2}$  high.  $^{3}28 \frac{1}{2}$  width x 53  $\frac{1}{2}$  high.  $^{4}28 \frac{1}{2}$  width x 28  $\frac{1}{2}$  high.