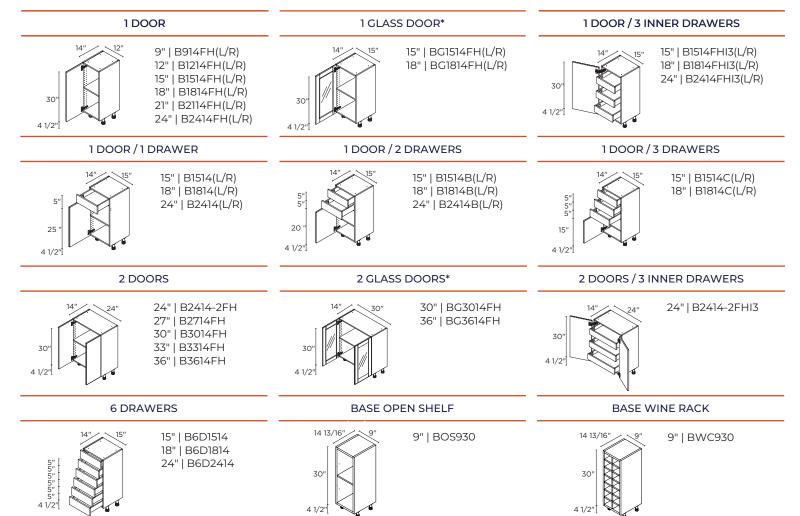

# **BASE CABINET OPTIONS**

These cabinets are 34 <sup>1</sup>/<sub>2</sub>" high (including legs) x 24" deep. Width options are listed with each cabinet.

### BASE CABINETS >

### CORNER CABINETS >