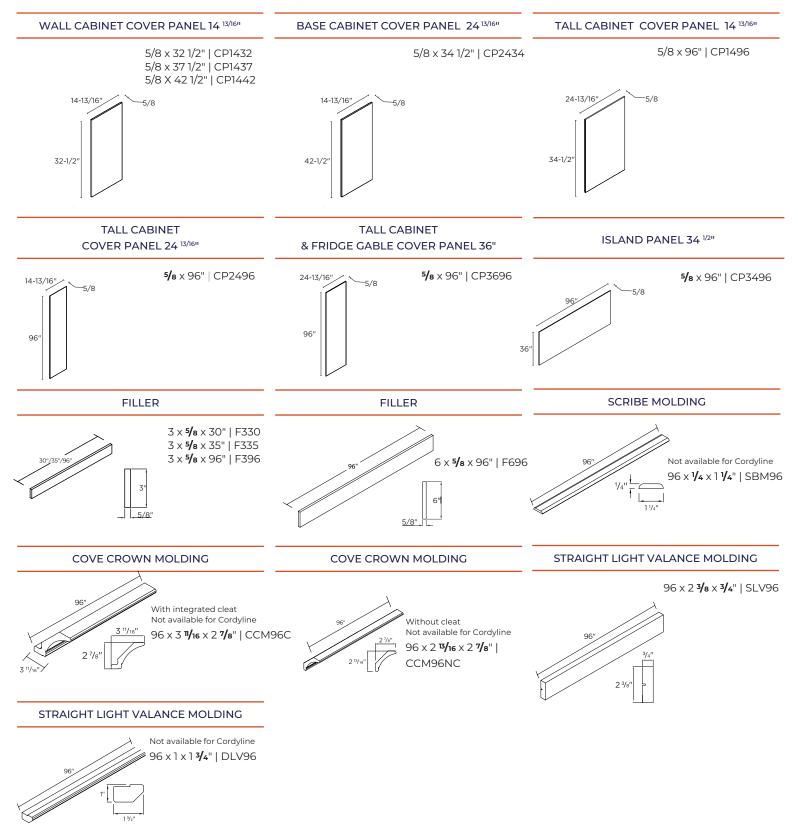

# FINISHING TOUCHES: COLOR-MATCHED ACCESSORIES

Add stylish finishing touches to your project with our choice of color-matched panels and trims, all designed to complete your kitchen beautifully. All of our cover panels and fillers are finished on both sides and all 4 edges.

### COLOR-MATCHED ACCESSORIES