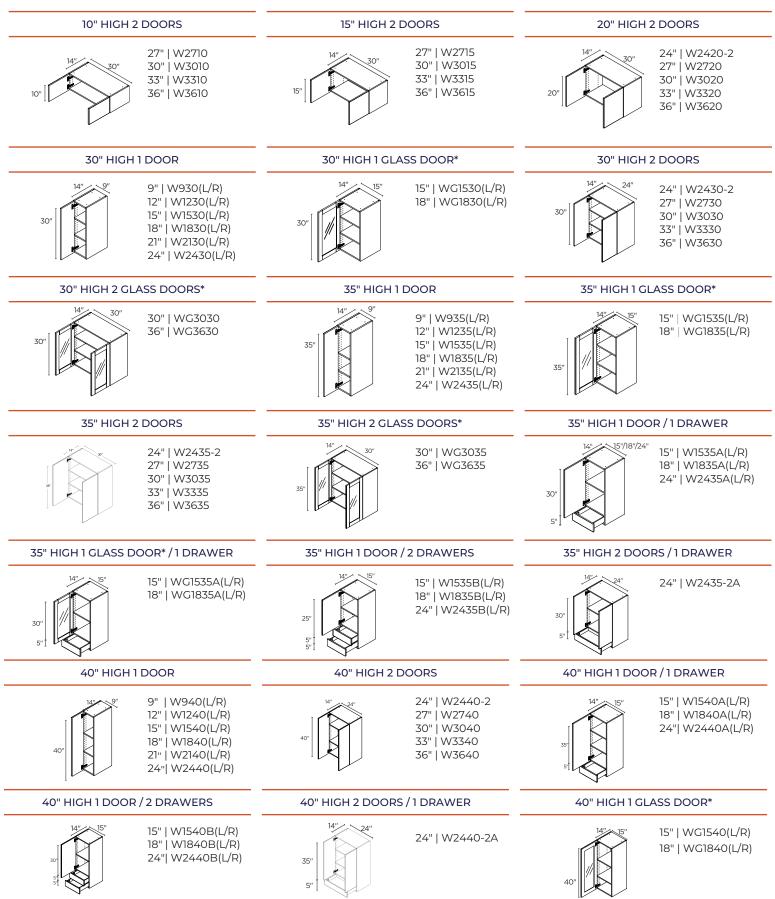

# WALL CABINET OPTIONS

Our wall and glass door wall cabinets are 14" deep while our deep and corner wall cabinets are 24" deep. Height and width options are listed with each cabinet.

### WALL CABINETS >

30" | WG3040

36" | WG3640

35"

5"

40" HIGH 1 GLASS DOOR\* / 1 DRAWER

15" HIGH 1 LIFT-UP DOOR

30" |WG1540A(L/R) 36" |WG1840A(L/R)

# CORNER WALL CABINETS