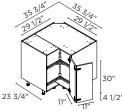

# **BASE CABINET OPTIONS**

These cabinets are 34 <sup>1</sup>/<sub>2</sub>" high (including legs) x 24" deep. Width options are listed with each cabinet.

### BASE CABINETS >