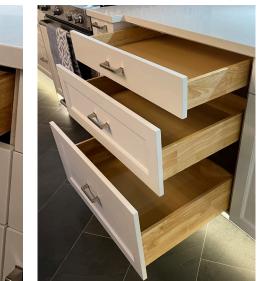

#### **OUR CABINETS ARE REACHING NEW HEIGHTS!**

Introducing our 40" H uppers & 94.5" H tall cabinets available in a wide range of widths! Plus, we now offer upgraded solid wood dovetail drawer boxes, made with a fully captivated plywood drawer bottom!

## **GREATER DESIGNABILITY**

**EXTRA HIGH CABINETS** 

UPGRADED DRAWER BOX Solid wood dovetail

STANDARD DRAWER BOX Sleek slimline metal