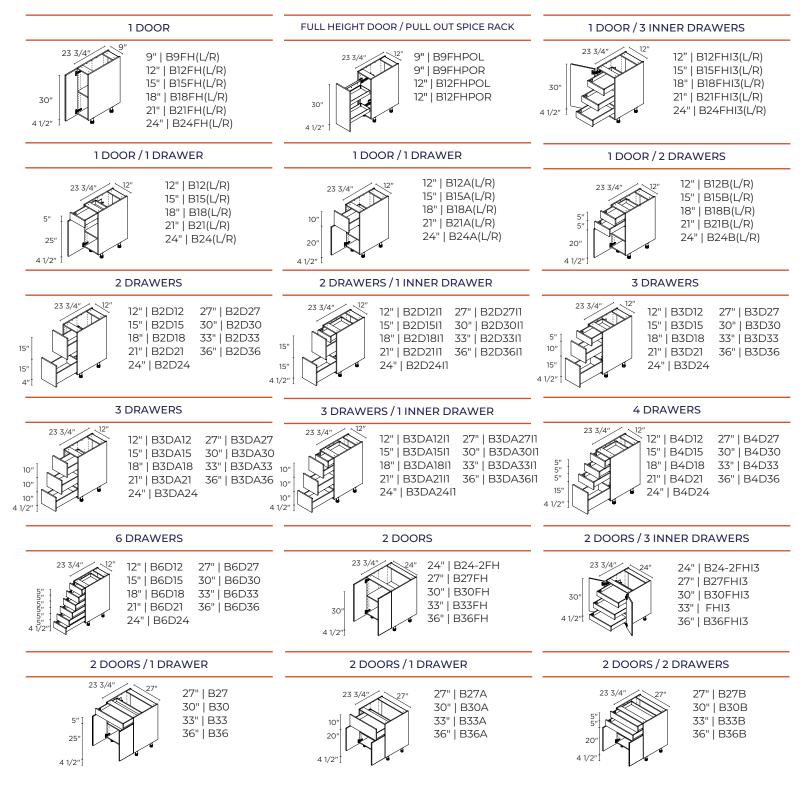

# **BASE CABINET OPTIONS**

These cabinets are 34 <sup>1</sup>/<sub>2</sub>" high (including legs) x 24" deep. Width options are listed with each cabinet.

### BASE CABINETS >