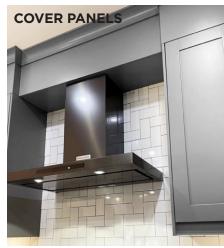

# FINISHING TOUCHES: COLOR-MATCHED ACCESSORIES

Add stylish finishing touches to your project with our choice of color-matched panels and trims, all designed to complete your kitchen beautifully. All of our cover panels and fillers are finished on both sides and all 4 edges.

### COLOR-MATCHED ACCESSORIES