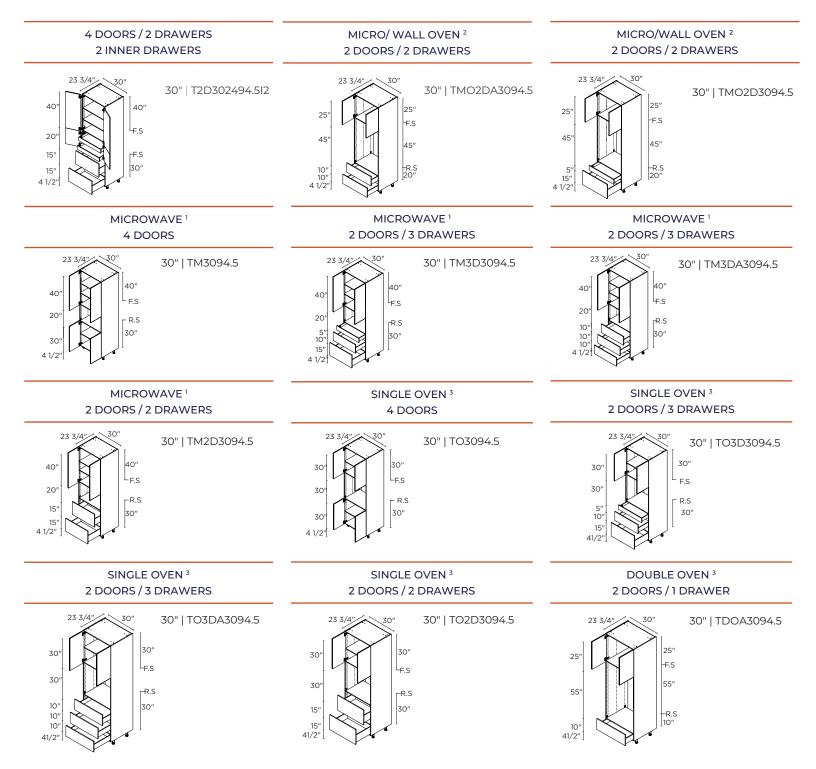

### 84 1/2" H TALL APPLIANCE CABINETS 🗲

RS = Reinforced Shelf. FS = Fixed Shelf. Appliance cut-out sizes: (use of a filler is required and must be ordered separately): 1 28 1/2" width x 18 1/2" high. 2 28 1/2" width x 43 1/2" high. 3 28 1/2" width x 53 1/2" high. 4 28 1/2" width x 28 1/2" high.

# 89 <sup>1</sup>/<sub>2</sub>"H TALL CABINET OPTIONS

Choose from our extensive collection of tall cabinets available in all the shapes and sizes you need. These cabinets are 24" deep x 89 ½" high. Width options are listed with each cabinet.

# 94 <sup>1</sup>/<sub>2</sub>"H TALL CABINET OPTIONS

Choose from our extensive collection of tall cabinets available in all the shapes and sizes you need. These cabinets are 24" deep x 94 <sup>1</sup>/<sub>2</sub>" high. Width options are listed with each cabinet.

RS = Reinforced Shelf. FS = Fixed Shelf. Appliance cut-out sizes: (use of a filler is required and must be ordered separately):  $^{1}28 1/2"$  width x 18 1/2" high.  $^{2}28 1/2"$  width x 43 1/2" high.  $^{3}28 1/2"$  width x 53 1/2" high.  $^{4}28 1/2"$  width x 28 1/2" high.

RS = Reinforced Shelf. FS = Fixed Shelf. Appliance cut-out sizes: (use of a filler is required and must be ordered separately):  $^{1}28 \frac{1}{2}$  width x 18  $\frac{1}{2}$  high.  $^{2}28 \frac{1}{2}$  width x 43  $\frac{1}{2}$  high.  $^{3}28 \frac{1}{2}$  width x 53  $\frac{1}{2}$  high.  $^{4}28 \frac{1}{2}$  width x 28  $\frac{1}{2}$  high.