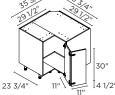

# **BASE CABINET OPTIONS**

These cabinets are 34 <sup>1</sup>/<sub>2</sub>" high (including legs) x 24" deep. Width options are listed with each cabinet.

### BASE CABINETS >