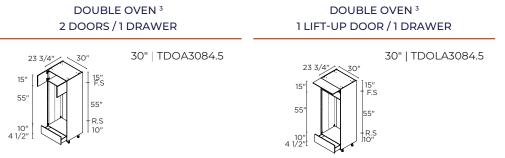

### 84 1/2" H TALL APPLIANCE CABINETS 🗲

RS = Reinforced Shelf. FS = Fixed Shelf. Appliance cut-out sizes: (use of a filler is required and must be ordered separately): 1 28 1/2" width x 18 1/2" high. 2 28 1/2" width x 43 1/2" high. 3 28 1/2" width x 53 1/2" high. 4 28 1/2" width x 28 1/2" high.