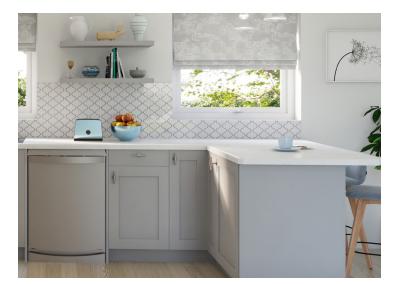

## CABINETRY FOR THE WHOLE HOME

It's easy to combine MagickHome cabinets to create functional and beautiful storage for your whole home: the mudroom, entertaining spaces, office, laundry room, bathroom, and more!

## FINISHING TOUCHES

Add some extra beauty on the inside! Enhance your project with functional interior storage solutions that ensure your kitchen is both practical and visually appealing. Our selection of interior accessories maximizes space, creating the organized kitchen you've always wanted. Complete the look with stylish finishing touches like our color-matched panels, moldings, and trims.