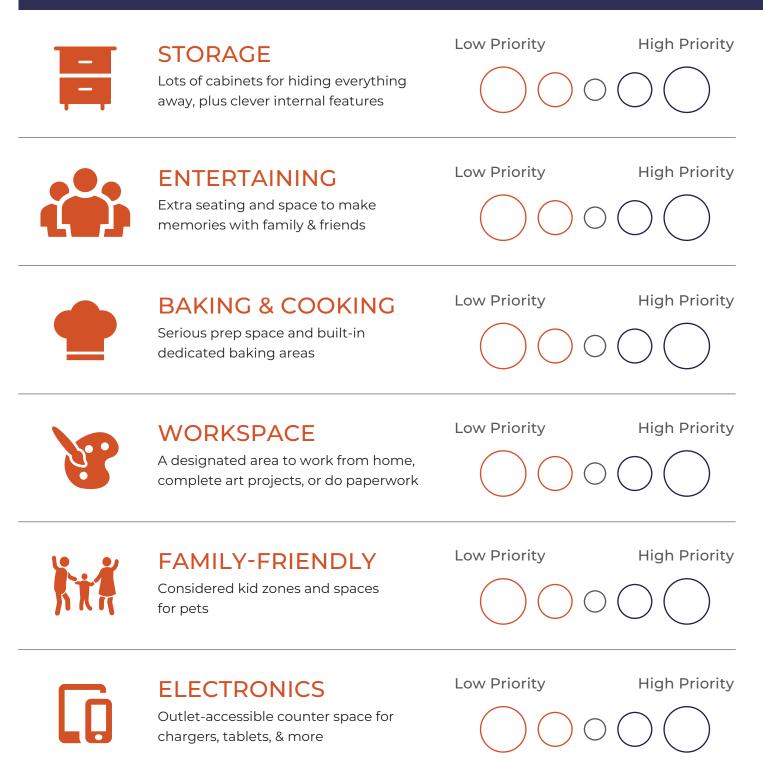

# YOUR KITCHEN PRIORITY SCALE

Assess your preferences to create your perfect kitchen.