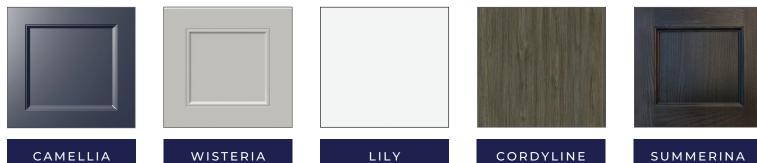

## CORDYLINE

SEA HOLLY

## CAMELLIA

VIEW ONLINE

Versatile and unique, a navy door can add bold depth or a sense of serene calm.

A simple Bright White slab door is made for modern designs—plus, it coordinates perfectly with any accent color.

# LILY

Classic and timeless, this Bright White recessed panel style looks clean on its own and matches perfectly with other neutrals or colors.

State State

**VIEW ONLINE** 

This neutral Light Grey door has a beaded inner panel, offering the perfect balance of simplicity and detail.

## SUMMERINA

Rich and striking, our solid ash wood door adds a gorgeous, bold depth to any room.

ş

8-6