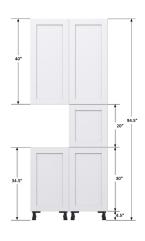

#### **OUR CABINETS ARE REACHING NEW HEIGHTS!**

Introducing our 40" H uppers & 94.5" H tall cabinets available in a wide range of widths! Plus, we now offer upgraded solid wood dovetail drawer boxes, made with a fully captivated plywood drawer bottom!

## **GREATER DESIGNABILITY**

**EXTRA HIGH CABINETS** 

UPGRADED DRAWER BOX Solid wood dovetail

STANDARD DRAWER BOX Sleek slimline metal

#### **EXPANDED SIZE OFFERING**

Available in a wide range of widths and all door styles