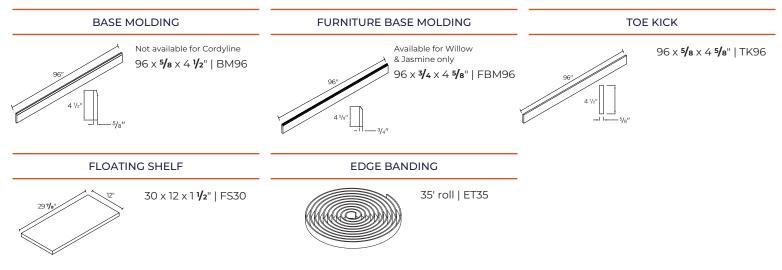

# FINISHING TOUCHES: COLOR-MATCHED ACCESSORIES

Add stylish finishing touches to your project with our choice of color-matched panels and trims, all designed to complete your kitchen beautifully. All of our cover panels and fillers are finished on both sides and all 4 edges.

### COLOR-MATCHED ACCESSORIES