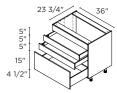

# **BASE CABINET OPTIONS**

These cabinets are 34 <sup>1</sup>/<sub>2</sub>" high (including legs) x 24" deep. Width options are listed with each cabinet.

### BASE CABINETS >

#### **3 DRAWERS / 1 FIXED FRONT**

36" | BCT4D36FF