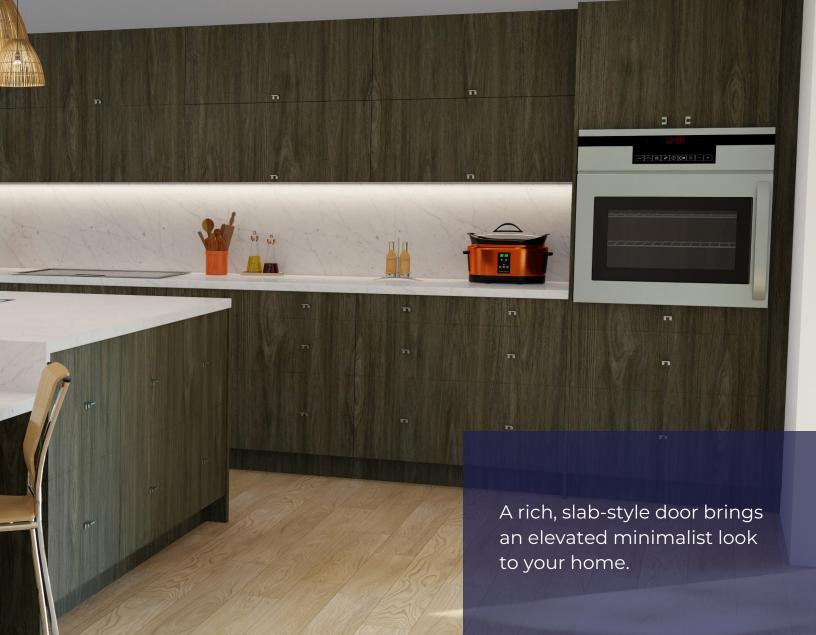

## SUPERIOR CONSTRUCTION

## THE DIFFERENCE IS IN THE DETAILS

5/8-inch side gables for superior strength & durability.

2 Sleek slimline metal or solid wood dovetail drawer boxes with full-extension undermount glides hold up to 75 lbs.

**3** Water- and stain-resistant melamine interior cabinet boxes.

4 3/4-inch full-depth shelves for heavier storage capacity.

**5** Designer linen pattern interior.

**6** Frameless full-access construction eliminates the face frame around cabinets for a modern look & extra storage space.

7 Tool-free press-in hinges are easy to adjust.

8 Soft-close doors and drawers for quiet use.

**9** Pre-installed adjustable legs provide easy levelling on uneven floors.