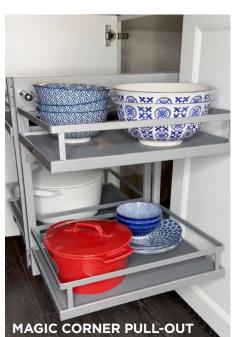

#### BASE BLIND CORNER WITH MAGICK PULL-OUT

Min. pull 42 3/4" from back wall. Max. pull 48 3/4" from back wall. Min. pull does not include hardware clearance.

#### For Magick Corner Pull-Out: left-opening shown below.