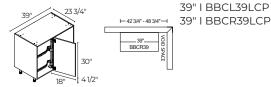

CORNER CABINETS >

#### BLIND CORNER WITH SHELF



Min. 42 3/4" doesn't allow for filler/hardware clearance. Max. 48 3/4" is with 6" filler attached to be flush with door (filler not included).

Min. 45 3/4" doesn't allow for filler/hardware clearance.  $_{41/2"}$ Max. 48 3/4" is with 6" filler attached to be flush with door (filler not included).

#### BLIND CORNER WITH LEMANS PULL-OUT



39" | BBCL39LC 39" | BBCR39LC

#### BASE BLIND CORNER WITH MAGICK PULL-OUT



Min. pull 42 3/4" from back wall. Max. pull 48 3/4" from back wall. Min. pull does not include hardware clearance.

#### For Magick Corner Pull-Out: left-opening shown below.



#### BASE CORNER WITH SHELF

36" | BC36(L/R)





#### 36" | BC36LS(L/R)

BASE CORNER WITH LAZY SUSAN

### BLIND CORNER WITH PREMIUM LEMANS PULL-OUT



# BASE CORNER WITH PREMIUM LAZY SUSAN

2 DOORS



36" | BC36LSP(L/R)

Lazy Susan and Premium Lazy Susan rod height adjustments: Minimum: 23 5/8" Maximum: 28 3/4"

### SINK CABINETS >

1 DOOR





1 DOOR / 1 FIXED FRONT



# 24" | SB24FF(L/R)



24" | SB24-2FH 27" | SB27FH 30" | SB30FH 33" | SB33FH 36" | SB36FH

### FARM SINK CABINETS 💙

2 DOORS



30" | SBAS30 36" | SBAS36 A separate drawer

front must be ordered to complete.

# MICROWAVE CABINET >

#### **1 DRAWER**



30" | BMW30

Cut-out size: 28 1/2" wide x 17" high. Filler can be cut to adjust height opening 17" to 20".

#### COOKTOP CABINETS >



#### **3 DRAWERS / 1 FIXED FRONT**



36" | BCT4D36FF







### WASTE/RECYCLE CABINETS >



#### 1 DRAWER



30" | BWS3010 36" | BWS3610

This window seat is 14 ½" high (including legs) x