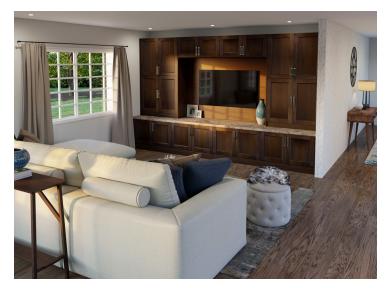

## CABINETRY FOR THE WHOLE HOME

It's easy to combine MagickHome cabinets to create functional and beautiful storage for your whole home: the mudroom, entertaining spaces, office, laundry room, bathroom, and more!