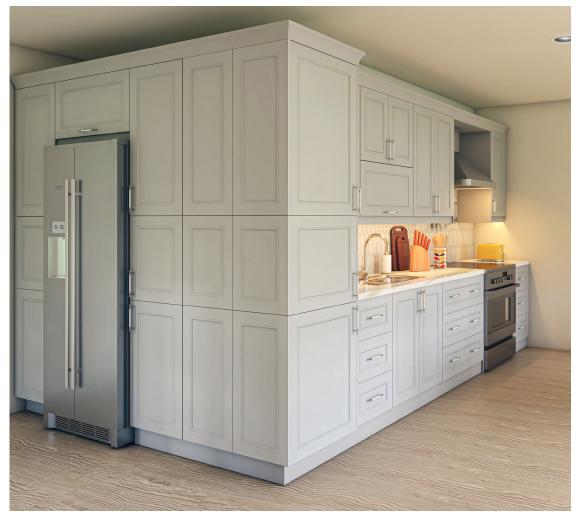

## SUPERIOR CONSTRUCTION

## THE DIFFERENCE IS IN THE DETAILS

5/8-inch side gables for superior strength & durability.

2 Sleek slimline metal or solid wood dovetail drawer boxes with full-extension undermount glides hold up to 75 lbs.

**3** Water- and stain-resistant melamine interior cabinet boxes.

4 3/4-inch full-depth shelves for heavier storage capacity.

**5** Designer linen pattern interior.

**6** Frameless full-access construction eliminates the face frame around cabinets for a modern look & extra storage space.

7 Tool-free press-in hinges are easy to adjust.

8 Soft-close doors and drawers for quiet use.

**9** Pre-installed adjustable legs provide easy levelling on uneven floors.