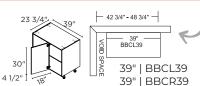

#### BLIND CORNER WITH SHELF

Min. 42 3/4" doesn't allow for filler/hardware clearance. Max. 48 3/4" is with 6" filler attached to be flush with door (filler not included).

Min. 45 3/4" doesn't allow for filler/hardware clearance.  $_{41/2"}$ Max. 48 3/4" is with 6" filler attached to be flush with door (filler not included).