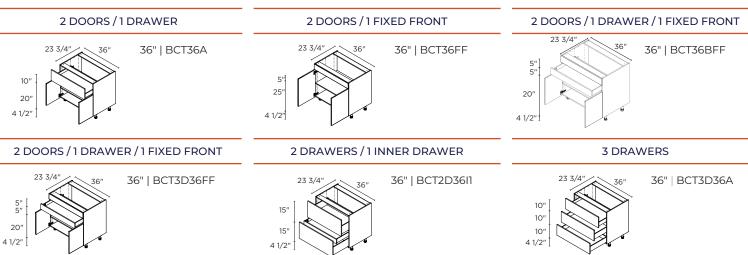

# **BASE CABINET OPTIONS**

These cabinets are 34 <sup>1</sup>/<sub>2</sub>" high (including legs) x 24" deep. Width options are listed with each cabinet.

### BASE CABINETS >

#### **3 DRAWERS / 1 FIXED FRONT**

36" | BCT4D36FF