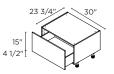

# **BASE CABINET OPTIONS**

These cabinets are 34 <sup>1</sup>/<sub>2</sub>" high (including legs) x 24" deep. Width options are listed with each cabinet.

### BASE CABINETS >