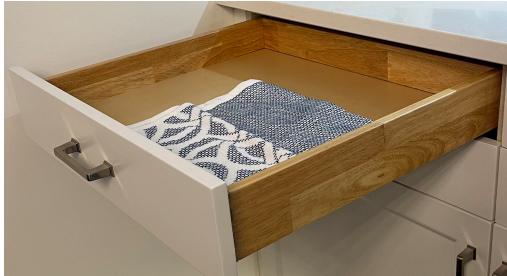

## FINISHING TOUCHES

Add some extra beauty on the inside! Enhance your project with functional interior storage solutions that ensure your kitchen is both practical and visually appealing. Our selection of interior accessories maximizes space, creating the organized kitchen you've always wanted. Complete the look with stylish finishing touches like our color-matched panels, moldings, and trims.

#### **CUTLERY TRAYS**