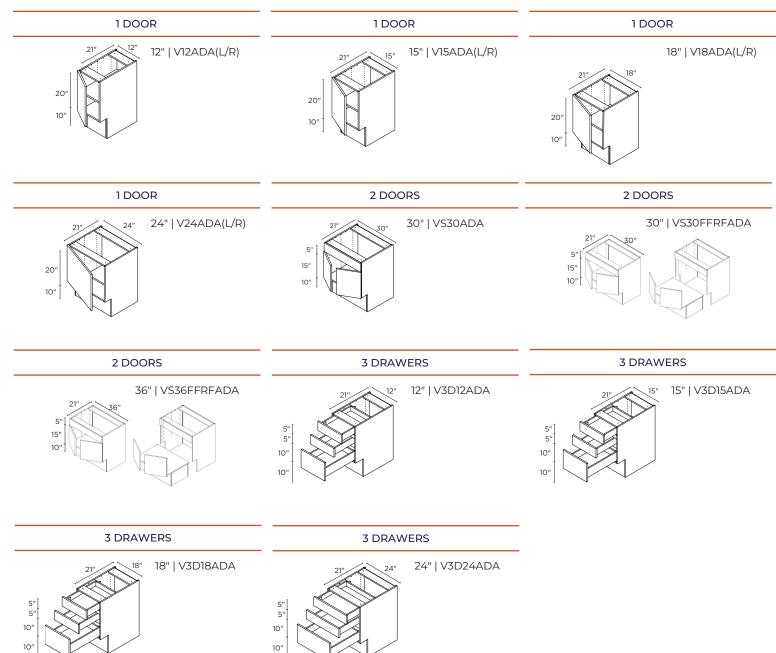

# VANITY CABINETS

All cabinets are produced with white interiors. Vanity cabinets are not available with solid wood dovetail drawers.

# STANDARD VANITIES

# UNIVERSAL CABINETS

Produced with white interiors.

### UNIVERSAL VANITY CABINETS >