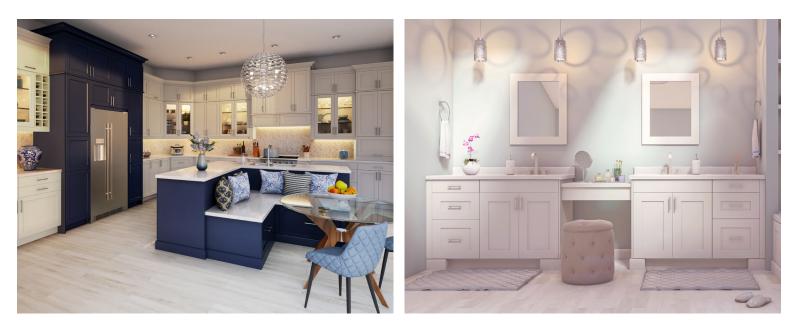

## CABINETRY FOR THE WHOLE HOME

It's easy to combine MagickHome cabinets to create functional and beautiful storage for your whole home: the mudroom, entertaining spaces, office, laundry room, bathroom, and more!