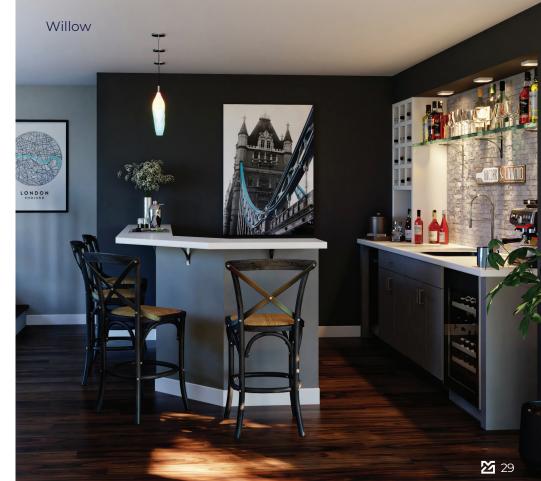

## WILLOW

## CABINETRY FOR THE WHOLE HOME

It's easy to combine MagickHome cabinets to create functional and beautiful storage for your whole home: the mudroom, entertaining spaces, office, laundry room, bathroom, and more!