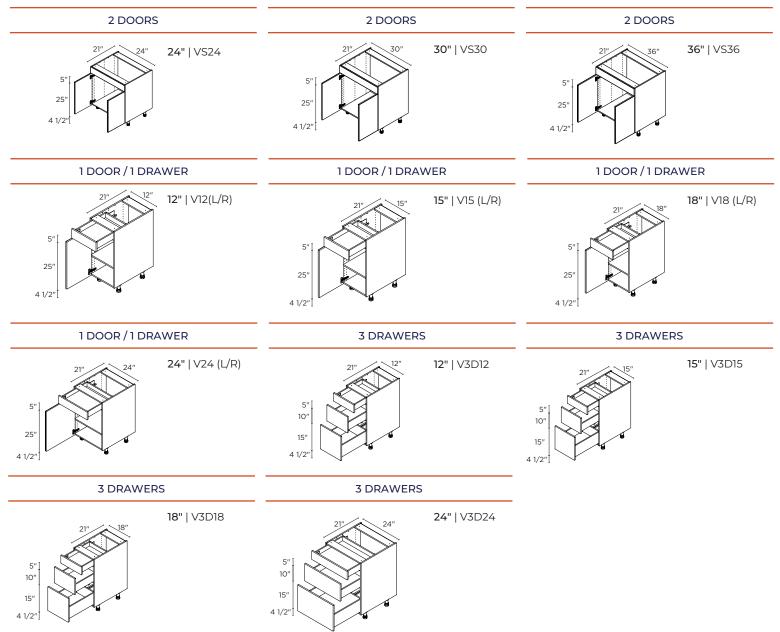

# **BASE CABINET OPTIONS**

These cabinets are 34 <sup>1</sup>/<sub>2</sub>" high (including legs) x 24" deep. Width options are listed with each cabinet.

### BASE CABINETS >