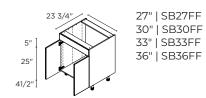

Min. 45 3/4" doesn't allow for filler/hardware clearance.  $_{41/2"}$ Max. 48 3/4" is with 6" filler attached to be flush with door (filler not included).

#### BLIND CORNER WITH LEMANS PULL-OUT



39" | BBCL39LC 39" | BBCR39LC

#### BASE BLIND CORNER WITH MAGICK PULL-OUT



Min. pull 42 3/4" from back wall. Max. pull 48 3/4" from back wall. Min. pull does not include hardware clearance.

#### For Magick Corner Pull-Out: left-opening shown below.



#### BASE CORNER WITH SHELF

36" | BC36(L/R)





#### 36" | BC36LS(L/R)

BASE CORNER WITH LAZY SUSAN

### BLIND CORNER WITH PREMIUM LEMANS PULL-OUT



# BASE CORNER WITH PREMIUM LAZY SUSAN

2 DOORS



36" | BC36LSP(L/R)

Lazy Susan and Premium Lazy Susan rod height adjustments: Minimum: 23 5/8" Maximum: 28 3/4"

### SINK CABINETS >

1 DOOR





1 DOOR / 1 FIXED FRONT



# 24" | SB24FF(L/R)



24" | SB24-2FH 27" | SB27FH 30" | SB30FH 33" | SB33FH 36" | SB36FH

### FARM SINK CABINETS 💙

2 DOORS



30" | SBAS30 36" | SBAS36 A separate drawer

front must be ordered to complete.

# MICROWAVE CABINET >

#### **1 DRAWER**



30" | BMW30

Cut-out size: 28 1/2" wide x 17" high. Filler can be cut to adjust height opening 17" to 20".

#### COOKTOP CABINETS >



#### **3 DRAWERS / 1 FIXED FRONT**



36" | BCT4D36FF







### WASTE/RECYCLE CABINETS >



#### 1 DRAWER



30" | BWS3010 36" | BWS3610

This window seat is 14 ½" high (including legs) x 24" deep."



30" | BWS3015 36" | BWS3615

This window seat is 19 ½" high (including legs) x 24" deep."



# SHALLOW BASE CABINET OPTIONS

Choose from our extensive collection of shallow base cab