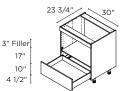

# **BASE CABINET OPTIONS**

These cabinets are 34 <sup>1</sup>/<sub>2</sub>" high (including legs) x 24" deep. Width options are listed with each cabinet.

### BASE CABINETS >