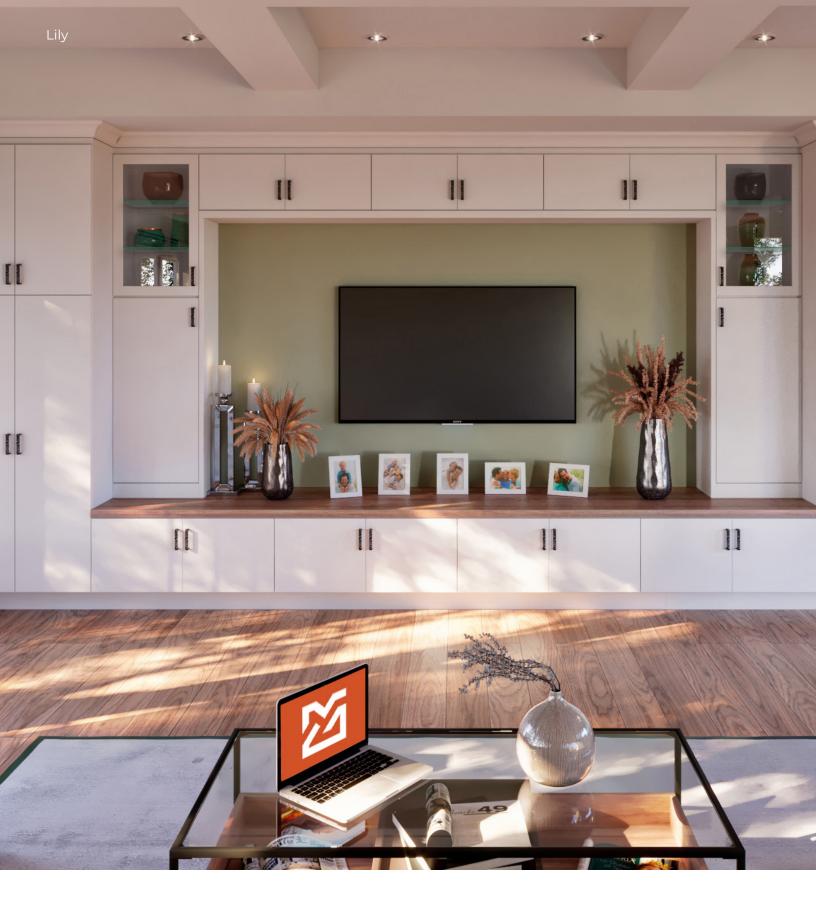

## CABINETRY FOR THE WHOLE HOME

It's easy to combine MagickHome cabinets to create functional and beautiful storage for your whole home: the mudroom, entertaining spaces, office, laundry room, bathroom, and more!