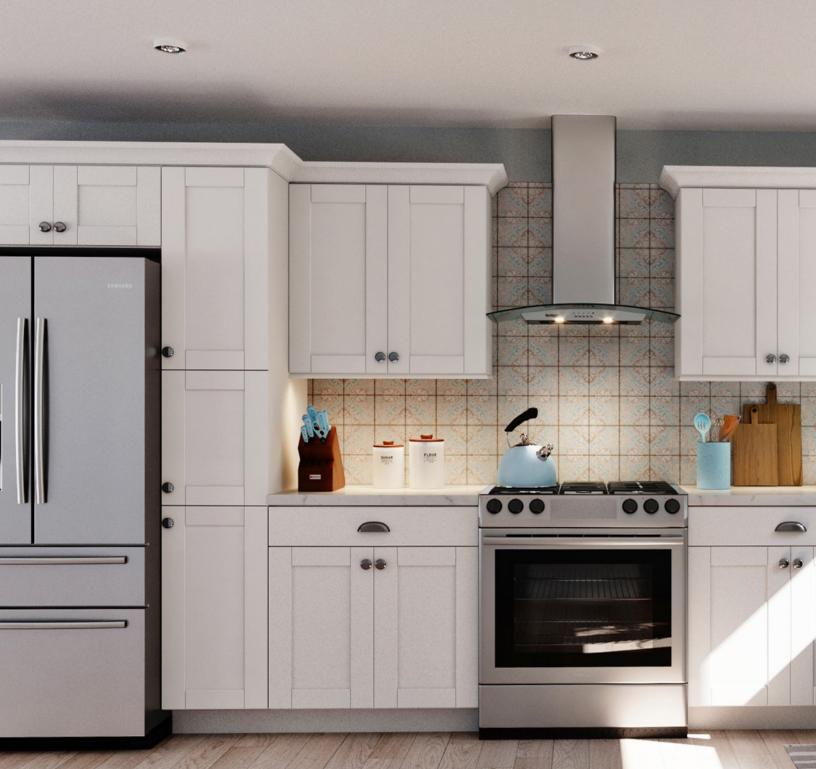

## SUPERIOR CONSTRUCTION

## THE DIFFERENCE IS IN THE DETAILS

5/8-inch side gables for superior strength & durability.

2 Sleek slimline metal or solid wood dovetail drawer boxes with full-extension undermount glides hold up to 75 lbs.

**3** Water- and stain-resistant melamine interior cabinet boxes.

4 3/4-inch full-depth shelves for heavier storage capacity.

**5** Designer linen pattern interior.

**6** Frameless full-access construction eliminates the face frame around cabinets for a modern look & extra storage space.

7 Tool-free press-in hinges are easy to adjust.

8 Soft-close doors and drawers for quiet use.

**9** Pre-installed adjustable legs provide easy levelling on uneven floors.