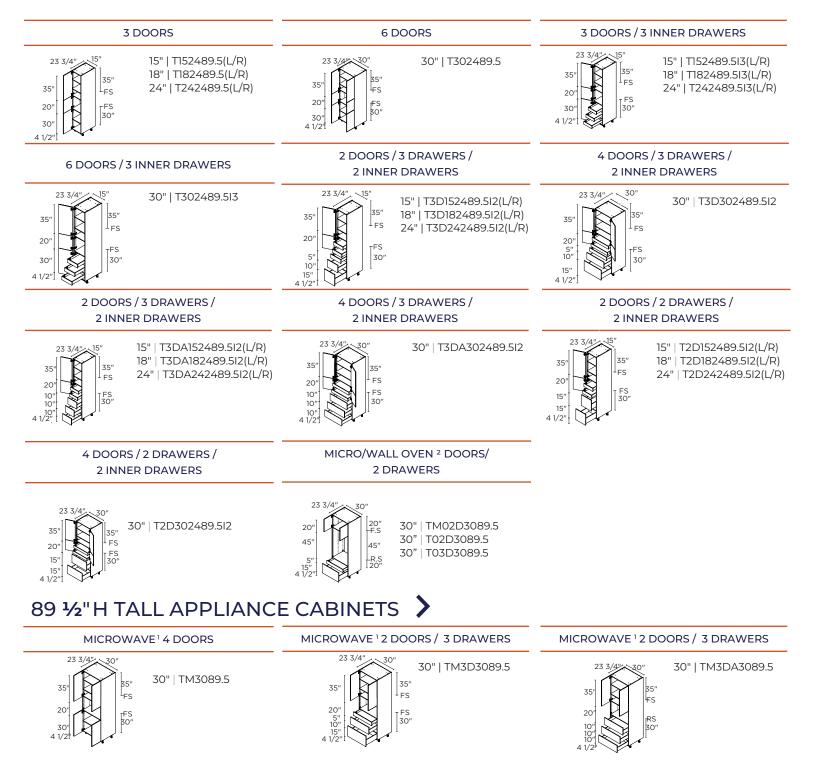

# 89 <sup>1</sup>/<sub>2</sub>"H TALL CABINET OPTIONS

Choose from our extensive collection of tall cabinets available in all the shapes and sizes you need. These cabinets are 24" deep x 89 ½" high. Width options are listed with each cabinet.

### 84 1/2" H TALL APPLIANCE CABINETS 🗲

RS = Reinforced Shelf. FS = Fixed Shelf. Appliance cut-out sizes: (use of a filler is required and must be ordered separately): 1 28 1/2" width x 18 1/2" high. 2 28 1/2" width x 43 1/2" high. 3 28 1/2" width x 53 1/2" high. 4 28 1/2" width x 28 1/2" high.