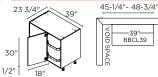

#### BLIND CORNER WITH SHELF

Min. 42 3/4" doesn't allow for filler/hardware clearance. Max. 48 3/4" is with 6" filler attached to be flush with door (filler not included).

Min. 45 3/4" doesn't allow for filler/hardware clearance.  $_{41/2"}$ Max. 48 3/4" is with 6" filler attached to be flush with door (filler not included).