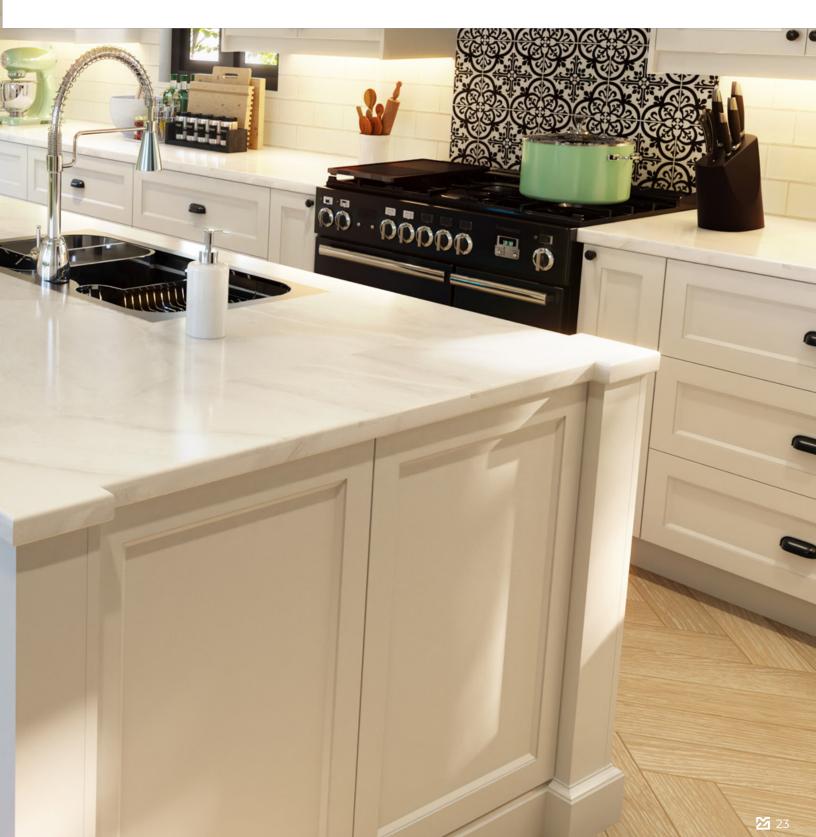

## CABINETRY FOR THE WHOLE HOME

It's easy to combine MagickHome cabinets to create functional and beautiful storage for your whole home: the mudroom, entertaining spaces, office, laundry room, bathroom, and more!