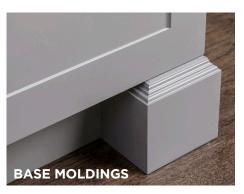

# FINISHING TOUCHES: COLOR-MATCHED ACCESSORIES

Add stylish finishing touches to your project with our choice of color-matched panels and trims, all designed to complete your kitchen beautifully. All of our cover panels and fillers are finished on both sides and all 4 edges.

### COLOR-MATCHED ACCESSORIES