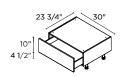

# SHALLOW BASE CABINET OPTIONS

Choose from our extensive collection of shallow base cabinets available in all the shapes and sizes you need. These cabinets are 34 <sup>1</sup>/<sub>2</sub>" high (including legs) x 14" deep. Width options are listed with each cabinet.