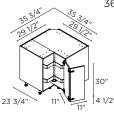

# **BASE CABINET OPTIONS**

These cabinets are 34 <sup>1</sup>/<sub>2</sub>" high (including legs) x 24" deep. Width options are listed with each cabinet.

### BASE CABINETS >