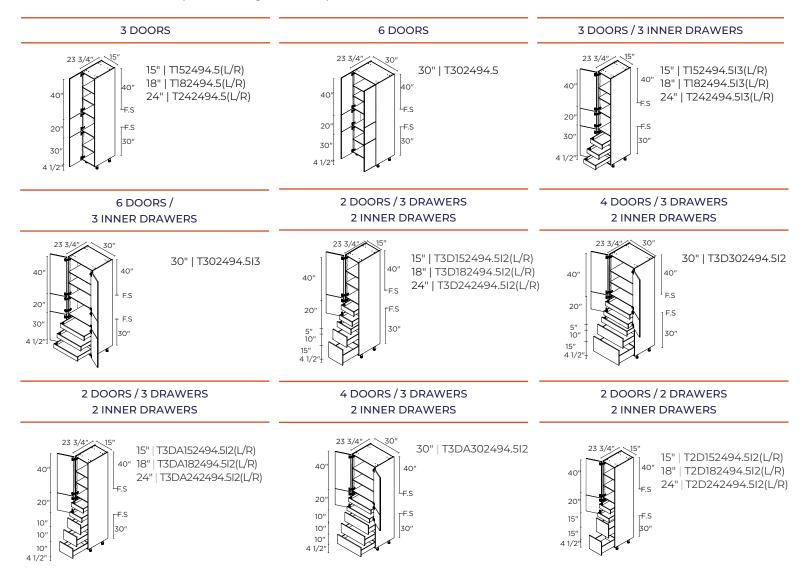

# 94 <sup>1</sup>/<sub>2</sub>"H TALL CABINET OPTIONS

Choose from our extensive collection of tall cabinets available in all the shapes and sizes you need. These cabinets are 24" deep x 94 <sup>1</sup>/<sub>2</sub>" high. Width options are listed with each cabinet.

RS = Reinforced Shelf. FS = Fixed Shelf. Appliance cut-out sizes: (use of a filler is required and must be ordered separately):  $^{1}28 1/2"$  width x 18 1/2" high.  $^{2}28 1/2"$  width x 43 1/2" high.  $^{3}28 1/2"$  width x 53 1/2" high.  $^{4}28 1/2"$  width x 28 1/2" high.