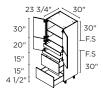

### 84 1/2" H TALL APPLIANCE CABINETS 🗲

RS = Reinforced Shelf. FS = Fixed Shelf. Appliance cut-out sizes: (use of a filler is required and must be ordered separately): 1 28 1/2" width x 18 1/2" high. 2 28 1/2" width x 43 1/2" high. 3 28 1/2" width x 53 1/2" high. 4 28 1/2" width x 28 1/2" high.

# 89 <sup>1</sup>/<sub>2</sub>"H TALL CABINET OPTIONS

Choose from our extensive collection of tall cabinets available in all the shapes and sizes you need. These cabinets are 24" deep x 89 ½" high. Width options are listed with each cabinet.

# 94 <sup>1</sup>/<sub>2</sub>"H TALL CABINET OPTIONS

Choose from our extensive collection of tall cabinets available in all the shapes and sizes you need. These cabinets are 24" deep x 94 <sup>1</sup>/<sub>2</sub>" high. Width options are listed with each cabinet.