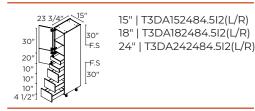

### 84 1/2" H TALL APPLIANCE CABINETS 🗲

RS = Reinforced Shelf. FS = Fixed Shelf. Appliance cut-out sizes: (use of a filler is required and must be ordered separately): 1 28 1/2" width x 18 1/2" high. 2 28 1/2" width x 43 1/2" high. 3 28 1/2" width x 53 1/2" high. 4 28 1/2" width x 28 1/2" high.

# 89 <sup>1</sup>/<sub>2</sub>"H TALL CABINET OPTIONS

Choose from our extensive collection of tall cabinets available in all the shapes and sizes you need. These cabinets are 24" deep x 89 ½" high. Width options are listed with each cabinet.

# 94 <sup>1</sup>/<sub>2</sub>"H TALL CABINET OPTIONS

Choose from our extensive collection of tall cabinets available in all the shapes and sizes you need. These cabinets are 24" deep x 94 <sup>1</sup>/<sub>2</sub>" high. Width options are listed with each cabinet.