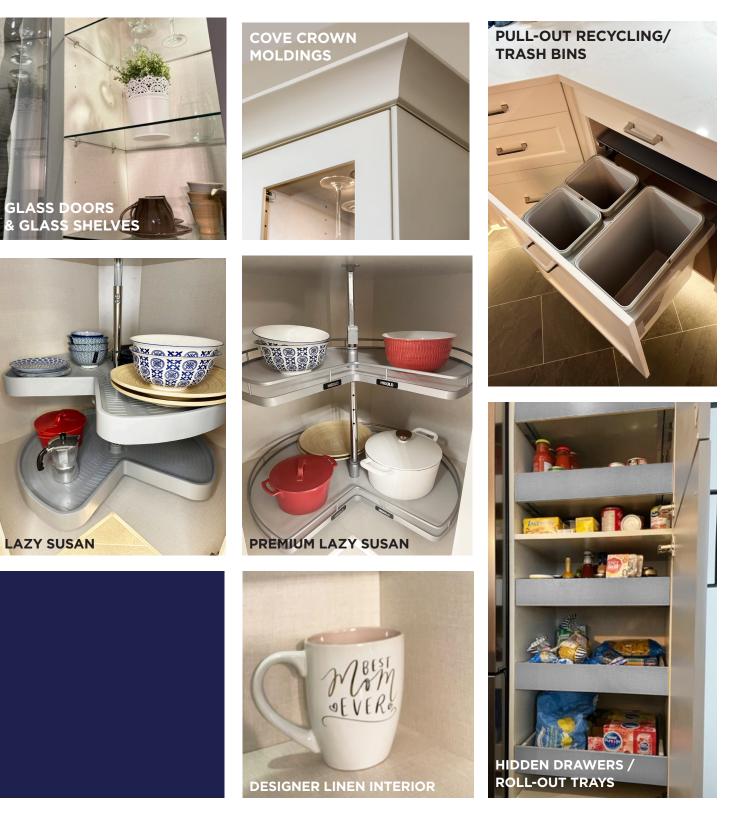

## FINISHING TOUCHES

Add some extra beauty on the inside! Enhance your project with functional interior storage solutions that ensure your kitchen is both practical and visually appealing. Our selection of interior accessories maximizes space, creating the organized kitchen you've always wanted. Complete the look with stylish finishing touches like our color-matched panels, moldings, and trims.

#### **CUTLERY TRAYS**

# **INTERIOR ACCESSORIES & HARDWARE**

Created to make everyday use of your kitchen a great experience, our specially-designed interior accessories are made to our exacting MagickHome standards. The MagickHome range includes all the hardware and fittings you need from hinges to toe kick clips.

### INTERIOR ACCESSORIES >