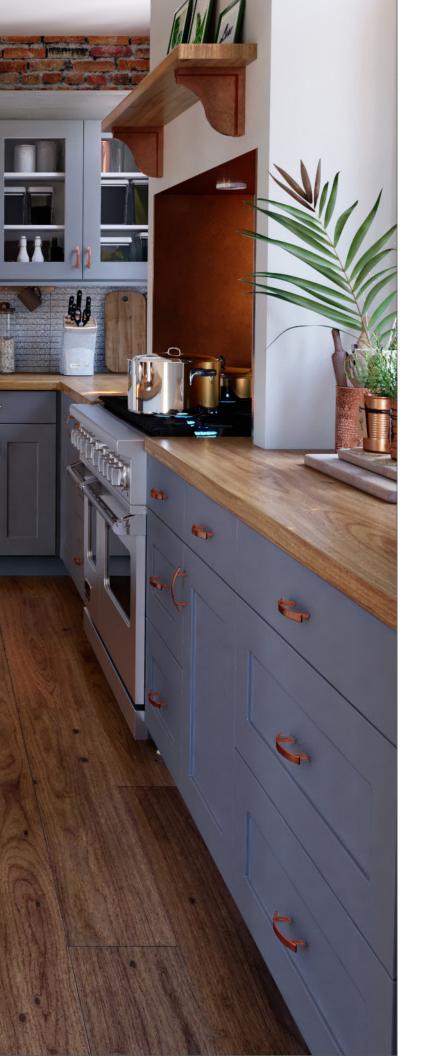

# THE MAGICKHOME STANDARD

At MagickHome, we do more than make cabinets we create the home of your dreams.

## SUPERIOR CONSTRUCTION

## THE DIFFERENCE IS IN THE DETAILS

5/8-inch side gables for superior strength & durability.

2 Sleek slimline metal or solid wood dovetail drawer boxes with full-extension undermount glides hold up to 75 lbs.