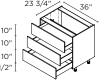

# **BASE CABINET OPTIONS**

These cabinets are 34 <sup>1</sup>/<sub>2</sub>" high (including legs) x 24" deep. Width options are listed with each cabinet.