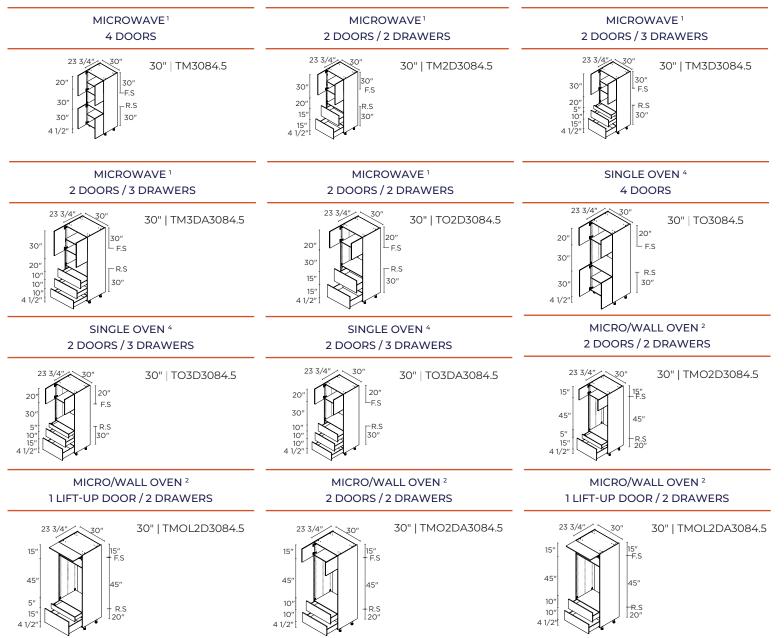

# MICROWAVE CABINET >

#### **1 DRAWER**

30" | BMW30

Cut-out size: 28 1/2" wide x 17" high. Filler can be cut to adjust height opening 17" to 20".

### 84 1/2" H TALL APPLIANCE CABINETS 🗲

RS = Reinforced Shelf. FS = Fixed Shelf. Appliance cut-out sizes: (use of a filler is required and must be ordered separately): 1 28 1/2" width x 18 1/2" high. 2 28 1/2" width x 43 1/2" high. 3 28 1/2" width x 53 1/2" high. 4 28 1/2" width x 28 1/2" high.