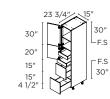

### 84 1/2" H TALL APPLIANCE CABINETS 🗲

RS = Reinforced Shelf. FS = Fixed Shelf. Appliance cut-out sizes: (use of a filler is required and must be ordered separately): 1 28 1/2" width x 18 1/2" high. 2 28 1/2" width x 43 1/2" high. 3 28 1/2" width x 53 1/2" high. 4 28 1/2" width x 28 1/2" high.

# 89 <sup>1</sup>/<sub>2</sub>"H TALL CABINET OPTIONS

Choose from our extensive collection of tall cabinets available in all the shapes and sizes you need. These cabinets are 24" deep x 89 ½" high. Width options are listed with each cabinet.

# 94 <sup>1</sup>/<sub>2</sub>"H TALL CABINET OPTIONS

Choose from our extensive collection of tall cabinets available in all the shapes and sizes you need. These cabinets are 24" deep x 94 <sup>1</sup>/<sub>2</sub>" high. Width options are listed with each cabinet.